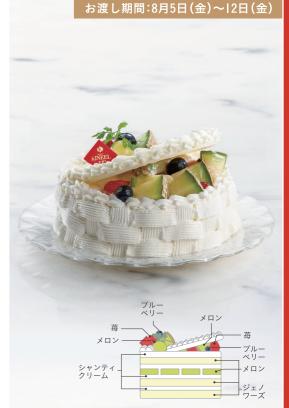

#### フルーツバスケットケーキ 販売

メロン·苺・ブルーベリー たっぷりの特別ケーキ

4号サイズ

4,104円(税込)

限定30台

3 Present

# フルーツ バスケット

みずみずしい国産マスクメロン・ 苺・ブルーベリーたっぷり。 バスケットに詰めこんだかのような 気持ちも華やぐフルーツバスケットの デザインケーキ。

京都の本店でも販売していない 新作を、I周年記念にご予約限定 で特別にご用意いたしました。 (お受け取りの3日前までにご予約 ください。)

#### 限定30台

4号サイズ 4,104円(稅込)